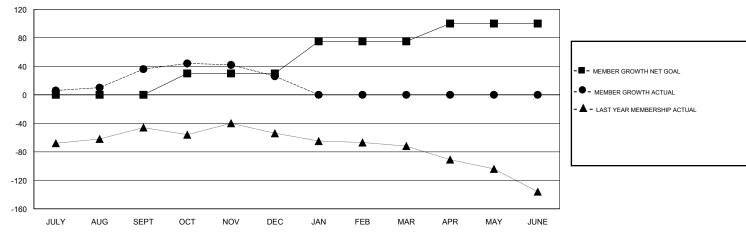

## GOALS AND ACTUAL MEMBERS CUMULATIVE

| DROPPED CLUBS: 2  DROPPED MEMBERS |    | 32 CLUBS OF 51 ADDED 1 OR MORE NEW MEMBERS | GENDER DISTRIBUTION  MALE 698 (52.80%)  FEMALE 624 (47.20%)  Women Percentage Fiscal Year Goal: 46% |     |
|-----------------------------------|----|--------------------------------------------|-----------------------------------------------------------------------------------------------------|-----|
| DECEASED                          | 5  | CLICK HERE FOR CUMULATIVE                  | TOTAL FAMILY UNIT MEMBERS                                                                           | 362 |
| CLUB CANCELLED                    | 7  | MEMBERSHIP DATA                            |                                                                                                     | 184 |
| OTHER                             | 86 |                                            | FAMILY MEMBERS PAYING HALF DUES                                                                     | 104 |
| TOTAL                             | 98 |                                            |                                                                                                     |     |