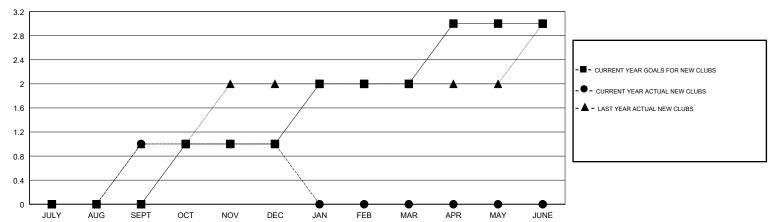

## MONTHLY MEMBERSHIP PROGRESS REPORT

District 35 I

Results as of: 12/31/2018



## GOALS AND ACTUAL NEW CLUBS CUMULATIVE



## GOALS AND ACTUAL MEMBERS CUMULATIVE



| DROPPED CLUBS: 2  DROPPED MEMBERS |    | 32 CLUBS OF 51 ADDED 1 OR MORE NEW MEMBERS | GENDER DISTRIBUTION  MALE 698 (52.80%)  FEMALE 624 (47.20%)  Women Percentage Fiscal Year Goal: 46% |     |
|-----------------------------------|----|--------------------------------------------|-----------------------------------------------------------------------------------------------------|-----|
| DECEASED                          | 5  | CLICK HERE FOR CUMULATIVE                  | TOTAL FAMILY UNIT MEMBERS                                                                           | 362 |
| CLUB CANCELLED                    | 7  | MEMBERSHIP DATA                            |