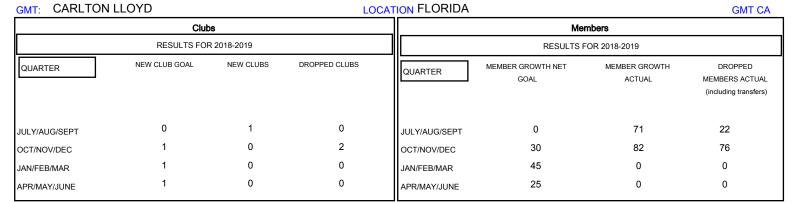

## MONTHLY MEMBERSHIP PROGRESS REPORT

District 35 I

Results as of: 12/31/2018



## GOALS AND ACTUAL NEW CLUBS CUMULATIVE



## GOALS AND ACTUAL MEMBERS CUMULATIVE



| DROPPED CLUBS: 2  DROPPED MEMBERS |    | 32 CLUBS OF 51 ADDED 1 OR MORE NEW MEMBERS | GENDER DISTRIBUTION  MALE 698 (52.80%)  FEMALE 624 (47.20%)  Women Percentage Fiscal Year Goal: 46% |     |
|-----------------------------------|----|--------------------------------------------|-----------------------------------------------------------------------------------------------------|-----|
| DECEASED                          | 5  | CLICK HERE FOR CUMULATIVE                  | TOTAL FAMILY UNIT MEMBERS                                                                           | 362 |
| CLUB CANCELLED                    | 7  | MEMBERSHIP DATA                            |